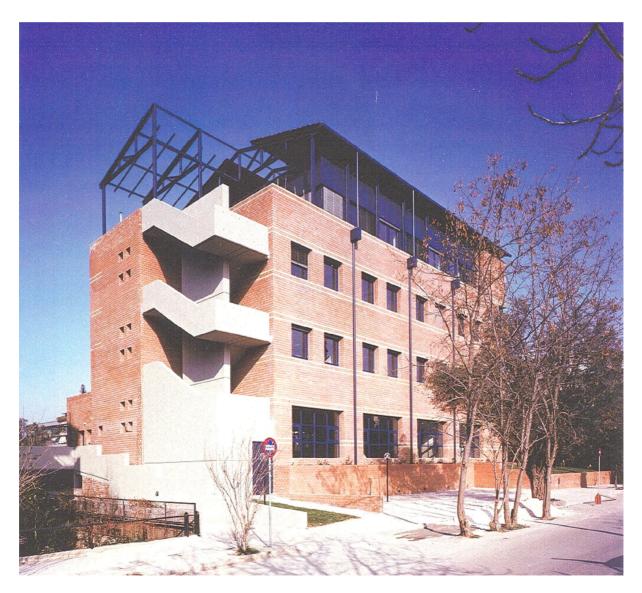

Pictured below is a complex of three, independent four-storey buildings - each with an underground car parking station. Constructed in order to house the technical company TEB S.A., the complex is located at the intersection of Akakion and Monemvassias Street in the suburb of Polidroso - Marousi.

The complex buildings are ordered in the perimeter of the lot, with a middle space shaped like a terrace. The building's plan has a rectangular measurement of 28.50x12.20m, in addition to an 8.32x8.10m auxiliary building on the ground floor. Construction of the last storey was conducted with a recess and completed with the installation of a steel roof on the top. Typical column spacing is 5.40x12.00m and the ribbed slabs were 70-80cm thick. A series of shear walls was used to make up the horizontal force resistance system, while single footings connected with tie beams were employed for the foundation.